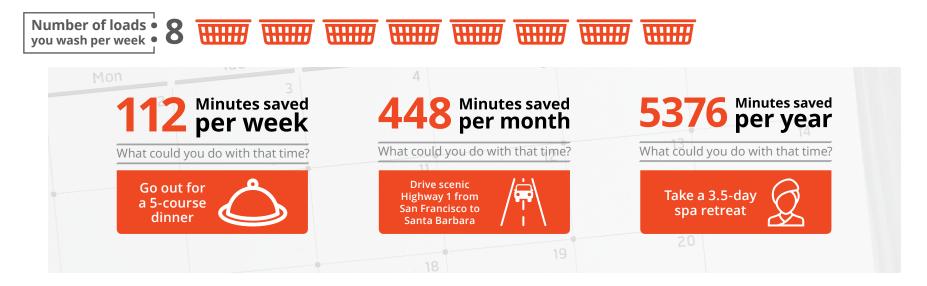

The times listed are the default times. They are approximate and will vary depending on the cycle and options chosen. The Extra Rinse option must be selected to be included in the cycle.

Depending on how many loads you do per week, with the time you save vs. the competition you could...